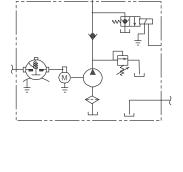

## Description

- Pump / Motor / Reservoir / Valve
- · Check Valve
- 2-Way/2-Position Normally Closed Solenoid Operated Lowering Valve
- Externally Adjustable Relief Valve
- #6 SAE Outlet
- · Horizontal Mounting Standard

#### **Popular Options**

- · Control Box and Cord
- Vertical Mounting / Motor Up

Schematic