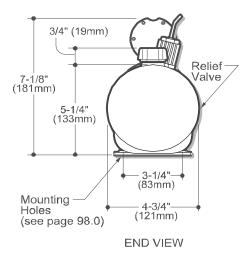

## Description

- Pump / Motor / Reservoir / Valve
- · Check Valve
- 2-Way/2-Position Normally Closed Solenoid Operated Lowering Valve
- Externally Adjustable Relief Valve
- #6 SAE Outlet
- · Horizontal Mounting Standard