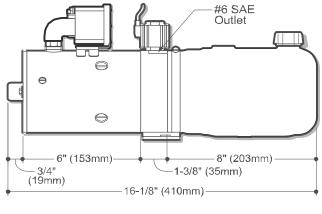

## Description

- Pump / Motor / Reservoir / Valve
- · Check Valve
- 2-Way/2-Position Normally Closed Solenoid Operated Lowering Valve
- Externally Adjustable Relief Valve
- #6 SAE Outlet
- · Horizontal Mounting Standard