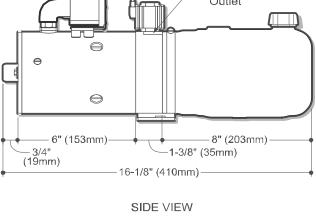

## Description

- Pump / Motor / Reservoir / Valve
- · Check Valve
- 2-Way/2-Position Normally Closed Solenoid Operated Lowering Valve
- Externally Adjustable Relief Valve
- #6 SAE Outlet
- · Horizontal Mounting Standard