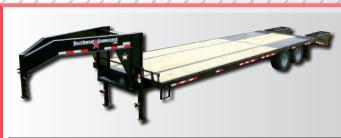

Sizes range from 102" wide x 25' long to 30' long, including a 5' dove tail, 2 - 7k Dexter axles, 12" I-beam neck & frame, 3" I-beam cross members, new 7.50-16" 10 ply tires on mod wheels, 2" treated decking, LED lights