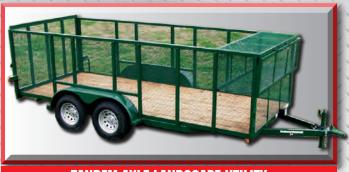

Sizes range from 5' wide x 12' long to 83" wide x 20' long. 2"x2" box tube top rail, forged coupler, 2 - 3.5k Dexter axles, new ST205x75D15C tires on mod wheels, 2" treated decking, LED lights

Sizes range from 77" wide x 14' long to 83" wide x 20' long, 2"x2" box tube front rail, forged coupler, 2 - 3.5k Dexter axles, new ST205x75D15C tires on mod wheels, 2" treated decking, LED lights