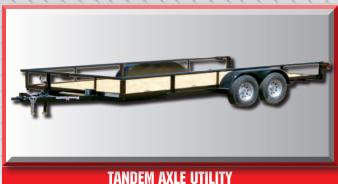

Sizes range from 5' wide x 12' long to 83" wide x 20' long. 2"x2" box tube top rail, forged coupler, 2 - 3.5k Dexter axles, new ST205x75D15C tires on mod wheels, 2" treated decking, LED lights

Sizes range from 77" wide x 14' long to 83" wide x 20' long, 2"x2" box tube front rail, forged coupler, 2 - 3.5k Dexter axles, new ST205x75D15C tires on mod wheels, 2" treated decking, LED lights