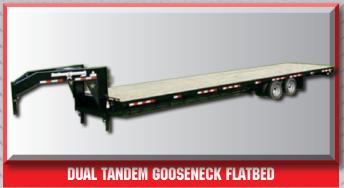

Sizes range from 102" wide x 20' long to 40' long, 2 - 10k Dexter axles, 12" l-beam neck & frame, 3" l-beam cross members, new 7.50-16" 10 ply tires on dual wheels, 2" treated decking, LED lights

Sizes range from 102" wide x 25' long to 40' long, including a 5' dove tail, 2 - 10k Dexter axles, 12" I-beam tongue & frame, 3" I-beam cross members, new 7.50-16" 10 ply tires on dual wheels, 2" treated decking, LED lights