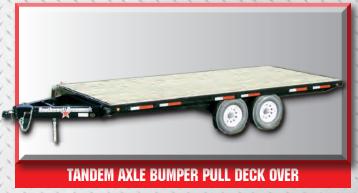

Sizes range from 5' wide x 12' long to 83" wide x 20' long. 2"x2" box tube top rail, forged coupler, 2 - 3.5k Dexter axles, new ST205x75D15C tires on mod wheels, 2" treated decking, LED lights

Sizes range from 77" wide x 14' long to 83" wide x 20' long, 2"x2" box tube front rail, forged coupler, 2 - 3.5k Dexter axles, new ST205x75D15C tires on mod wheels, 2" treated decking, LED lights