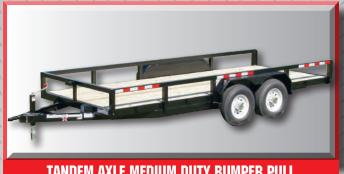

### TANDEM AXLE MEDIUM DUTY BUMPER PULL

Sizes range from 83" wide x 16' long to 20' long, 3"x3" box tube top rail, forged coupler, 2 - 5.2k Dexter axles, new 7.50-16" 10 ply tires on mod wheels, 2" treated decking, LED lights