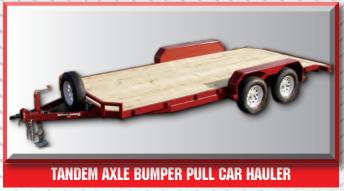

Sizes range from 5' wide x 12' long to 83" wide x 20' long. 2"x2" box tube top rail, forged coupler, 2 - 3.5k Dexter axles, new ST205x75D15C tires on mod wheels, 2" treated decking, LED lights

Sizes range from 77" wide x 14' long to 83" wide x 20' long, 2"x2" box tube front rail, forged coupler, 2 - 3.5k Dexter axles, new ST205x75D15C tires on mod wheels, 2" treated decking, LED lights