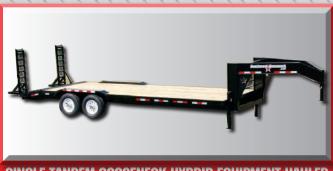

### SINGLE TANDEM GOOSENECK HYBRID EQUIPMENT HAULER

Sizes range from 102" wide x 24' long to 26' long, including a 3' dove tail, 10" channel drive over fenders, 2 - 7k Dexter axles, new 7.50-16" 10 ply tires on mod wheels, 2" treated decking, LED lights