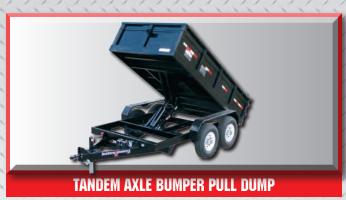

Sizes range from 6' wide x 10' long to 78" wide x 14' long, 2 - 5.2k Dexter axles, 2' high sides, 10 gauge forged steel box, 5 ton hoist, new 7.50-16" 10 ply tires on mod wheels, LED lights

Sizes range from 6' side x 12' long to 8' wide x 16' long, 2 - 7k Dexter axles, 2' high sides, 10 gauge forged steel box, 5 ton hoist, new 7.50-16" 10 ply tires on mod wheels, LED lights