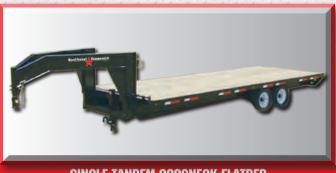

#### SINGLE TANDEM GOOSNECK FLATBED

Sizes range from 102" wide x 20' long to 24' long, 2 - 7k Dexter axles, 12" I-beam neck & frame, 3" I-beam cross members, new 7.50-16" 10 ply tires on mod wheels, 2" treated decking, LED lights