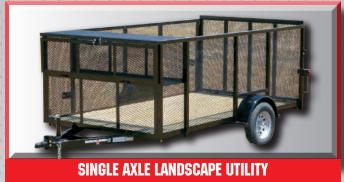

### TANDEM AXLE LANDSCAPE UTILITY

Sizes range from 77" wide x 12' long to 83" wide x 16' long, 2.5"x2.5" box tube top rail, forged coupler, 2 - 3.5k Dexter axles, new ST 205x75D15C tires on mod wheels, 2" treated decking, LED lights