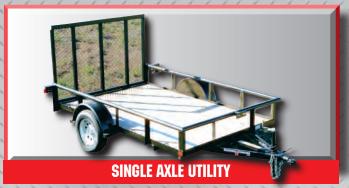

Sizes range from 5' wide x 8' long to 83" wide x 14' long, 2"x2" box tube top rail, forged coupler, 3.5k Dexter axle, new ST205x75D15C tires on mod wheels, 2" treated decking, LED lights

Sizes range from 5' wide x 8' long to 83" wide x 12' long, 2"x2" box tube top rail, forged coupler, 3.5k Dexter axle, new ST205x75D15C tires on mod wheels, 2" treated decking, LED lights