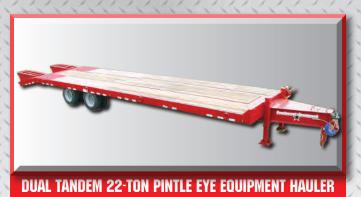

Sizes range from 102" wide x 25' long to 32' long, including a 5' dove tail, 2 - 22.5k Dexter axles, 14" I-beam tongue & frame, 6" I-beam cross members, new 17.5" radial 16 ply tires on 10 hole bud wheels, 2" apitong hardwood decking, LED lights