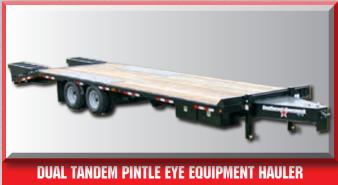

#### TANDEM AXLE HEAVY DUTY GOOSENECK LOWBOY

Sizes range from 83" wide x 20' long to 26' long, 3"x3" box tube top rail, optional "bobcat" style rail, 2 - 7k Dexter axles, new 7.50-16" 10 ply tires on mod wheels, 2" treated decking, LED lights