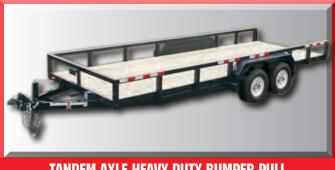

### TANDEM AXLE HEAVY DUTY BUMPER PULL

Sizes range from 83" wide x 16' long to 20' long, 3"x3" box tube top rail, optional "bobcat" style rail, forged coupler, 2 - 7k Dexter axles, new 7.50-16" 10 ply tires on mod wheels, 2" treated decking, LED lights