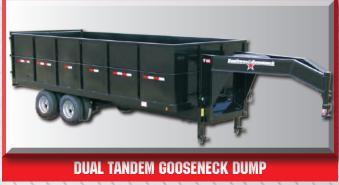

Sizes range from 8' wide x 16' long to 20' long, 2 - 10k Dexter axles, 2' high sides, 10 gauge forged steel box, 12 ton hoist, new 7.50-16" 10 ply tires on dual wheels, LED lights