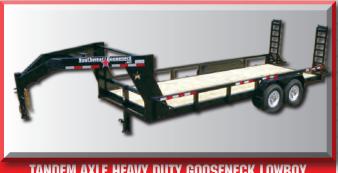

#### TANDEM AXLE HEAVY DUTY GOOSENECK LOWBOY

Sizes range from 83" wide x 20' long to 26' long, 3"x3" box tube top rail, optional "bobcat" style rail, 2 - 7k Dexter axles, new 7.50-16" 10 ply tires on mod wheels, 2" treated decking, LED lights