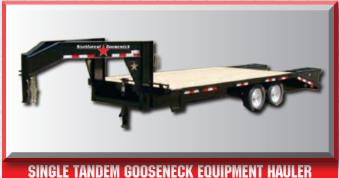

#### SINGLE TANDEM GOOSNECK FLATBED

Sizes range from 102" wide x 20' long to 24' long, 2 - 7k Dexter axles, 12" I-beam neck & frame, 3" I-beam cross members, new 7.50-16" 10 ply tires on mod wheels, 2" treated decking, LED lights