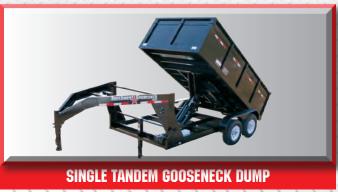

Sizes range from 6' wide x 10' long to 78" wide x 14' long, 2 - 5.2k Dexter axles, 2' high sides, 10 gauge forged steel box, 5 ton hoist, new 7.50-16" 10 ply tires on mod wheels, LED lights

Sizes range from 6' side x 12' long to 8' wide x 16' long, 2 - 7k Dexter axles, 2' high sides, 10 gauge forged steel box, 5 ton hoist, new 7.50-16" 10 ply tires on mod wheels, LED lights