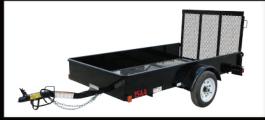

Perfect home and garden trailer...works great for lawn mower and ATVs. The higher sides allow for more versatile loads and maximum cargo control.

• 60" x 10' or 14' Single Axle • Approximate

Carrying Capacity ranges from 2,000# - 2,200# depending on length • 2" A-Frame Coupler • 15" Tires