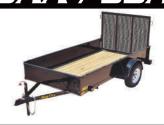

# 15LT

• 50" x 8' Single Axle • 1,100# Approximate Carrying Capacity • 2" Coupler • 12" Tires

Light duty home and garden trailer. Perfect for hauling a small lawn mower or small ATV or for pulling behind an ATV.

## 15MM

• 50" x 8' Flat Bed Single Axle • 1,050# Approximate Carrying Capacity • 2" Coupler • 12" Tires

Flat bed with no sides allow for versatile loads with less limitations on size. Works great for small lawn mower, small ATV or for pulling behind an ATV.