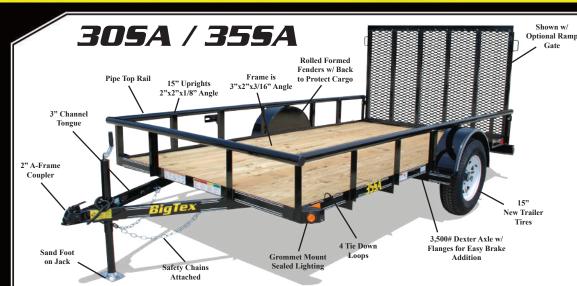

- 30SA comes in 60" width and in lengths of 8', 10', 12', and14'
- 35SA comes in 77" width and in lengths of 10', 12', and 14'
- Approximate Carrying Capacity ranges from 1,800# -2,300# depending on length

Width options provide versatility to haul just about anything you need for heavy lawn and garden use, which include large mowers and large ATV's.

Also offered in the special 83" width option for the 35SA.

The pipe top rail, higher sides and width options provide versatility to haul just about anything you need and help to protect your cargo. Perfect for heavy lawn and garden use, as well as light duty landscaping.