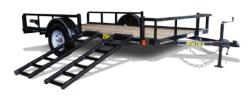

Versatile economy model works great for hauling large ATVs and Mules... perfect for home and garden use. Trailer comes with angle top rail.

• 35SA-RS comes in 77" width and in 12' and 14' lengths • 35SA-RX comes in 83" width and in 12' and 14' lengths. • Approximate Carrying Capacity ranges from 1,725# - 1,850# depending on length • 2" A-Frame Coupler • 15" Tires