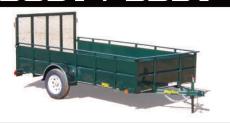

The pipe top rail, higher sides and width options provide versatility to haul just about anything you need and help to protect your cargo. Perfect for heavy lawn and garden use, as well as light duty landscaping.

• 30LS comes in 60" x 10'. • 35LS comes in 83" width and in lengths of 10', 12', and 14' • Approximate Carrying Capacity ranges from 1,150# - 1,700# depending on length • 2" A-Frame Coupler • 15" Tires