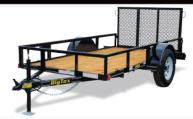

Perfect home and garden trailer...works great for lawn mower and ATVs. The higher sides allow for more versatile loads and maximum cargo control.

• 60" x 10' or 14' Single Axle • Approximate

Carrying Capacity ranges from 2,000# - 2,200# depending on length • 2" A-Frame Coupler • 15" Tires