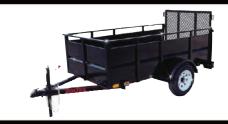

Perfect home and garden trailer...works great for lawn mower and ATVs. The higher sides allow for more versatile loads and maximum cargo control.

• 60" x 10' or 14' Single Axle • Approximate

Carrying Capacity ranges from 2,000# - 2,200# depending on length • 2" A-Frame Coupler • 15" Tires