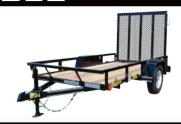

Perfect home and garden trailer...works great for lawn mower and ATVs. The higher sides allow for more versatile loads and maximum cargo control.

• 60" x 10' or 14' Single Axle • Approximate

Carrying Capacity ranges from 2,000# - 2,200# depending on length • 2" A-Frame Coupler • 15" Tires