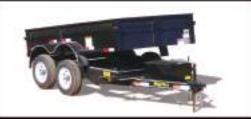

78" x 12' Low Profile Tandem Axle Dump
 6,600# Approximate Payload
 Box Capacity of 5.7 Cubic Yards
 2-5/16" Adjustable Forged Coupler
 16" Tires (6 bolt)
 24" 12 Gauge Sides

Comes with a 12 gauge-one piece floor, modular sealed wiring harness, self contained electric/hydraulic single cylinder lift, 1/2" tie rail on all four sides, 13 stake pockets on sides and front, and combo gate making the 10SR great for multiple landscaping and gardening usages.