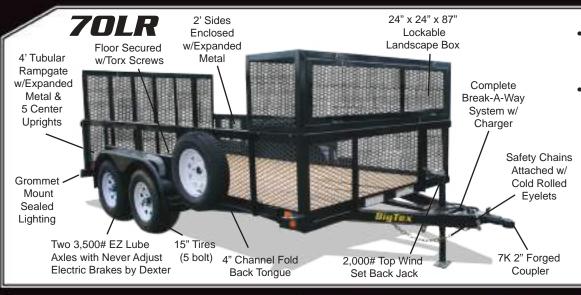

- 70LR comes in 83" width and in lengths of 14' and 16'
- Approximate Carrying Capacity ranges from 4,600# -5,000# depending on length

The professional landscaper's dream trailer! Comes complete with tool holders, lockable landscape boxes and expanded metal sides for the ultimate in cargo control.

Everything a landscaper needs in a trailer...comes complete with tool holders, lockable landscape boxes and expanded metal sides for the ultimate in cargo control.

- 83" width and in lengths of 10', 12', and 14'
- Approximate Carrying Capacity ranges from 1,175# 1,575#
   depending on length 2" A-Frame Coupler 15" Tires (5 bolt)
   2' Sides Enclosed with Expanded Metal

The wider width and length options make this trailer perfect for professional landscapers! Comes complete with tool holders, lockable landscape boxes and 2' sides enclosed with expanded metal.

- 83" width and in lengths of 12', 14' and 16'
   Approximate Carrying Capacity ranges from 4,900# 5,150# depending on length
   7K 2" Forged Coupler
   15" Tires (5 bolt)
- 29-3/8" sides with V-Crimped Steel Panel Sides
   2-3/8" Pipe Top Rail
   Wide width and higher v-crimped steel sides provide versatility to haul
   just about anything you need and help to protect your cargo. Perfect for heavy lawn and garden use, as well as heavy duty landscaping.
- 72" x 10' Tandem Axle Single Ram Dump
   5,100# Approximate Payload
   Box Capacity of 2.5 Cubic
   Yards
   2-5/16" Stamped A-Frame Coupler
   15" Tires (5 bolt)
   20", 16 Gauge Sides with Formed Channel Supports