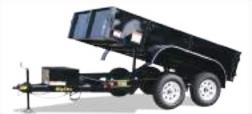

The 70SR comes complete with enclosed pump and battery box, a 16 gauge smooth steel floor, lockable control unit, single cylinder lift and a one piece-2 way style rear gate. Perfect for landscaping and garden use!