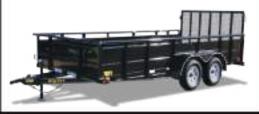

- 70LR comes in 83" width and in lengths of 14' and 16'
- Approximate Carrying Capacity ranges from 4,600# -5,000# depending on length

The professional landscaper's dream trailer! Comes complete with tool holders, lockable landscape boxes and expanded metal sides for the ultimate in cargo control.

Everything a landscaper needs in a trailer...comes complete with tool holders, lockable landscape boxes and expanded metal sides for the ultimate in cargo control.

- 83" width and in lengths of 10', 12', and 14'
- Approximate Carrying Capacity ranges from 1,175# 1,575#
   depending on length 2" A-Frame Coupler 15" Tires (5 bolt)
   2' Sides Enclosed with Expanded Metal

The wider width and length options make this trailer perfect for professional landscapers! Comes complete with tool holders, lockable landscape boxes and 2' sides enclosed with expanded metal.

- 83" width and in lengths of 12', 14' and 16'
   Approximate Carrying Capacity ranges from 4,900# 5,150# depending on length
   7K 2" Forged Coupler
   15" Tires (5 bolt)
- 29-3/8" sides with V-Crimped Steel Panel Sides
   2-3/8" Pipe Top Rail
   Wide width and higher v-crimped steel sides provide versatility to haul
   just about anything you need and help to protect your cargo. Perfect for heavy lawn and garden use, as well as heavy duty landscaping.
- 72" x 10' Tandem Axle Single Ram Dump
   5,100# Approximate Payload
   Box Capacity of 2.5 Cubic
   Yards
   2-5/16" Stamped A-Frame Coupler
   15" Tires (5 bolt)
   20", 16 Gauge Sides with Formed Channel Supports