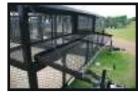

# 305V

- 30SV comes in 60" width and in lengths of 8', 10' and 12' Approximate
  Carrying Capacity ranges from 1,700# 2,100# depending on length
   2" A-Frame Coupler 15" Tires (5 bolt)
  - 29-3/8" Tall Sides with 24" V-Crimped Steel Panels

The pipe top rail and higher sides provide versatility to haul just about anything you need and protect your cargo. Great for heavy lawn and garden use, as well as light duty landscaping.