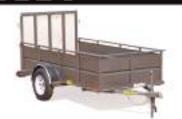

Everything a landscaper needs in a trailer...comes complete with tool holders, lockable landscape boxes and expanded metal sides for the ultimate in cargo control.

- 83" width and in lengths of 10', 12', and 14'
- Approximate Carrying Capacity ranges from 1,175# 1,575#
   depending on length 2" A-Frame Coupler 15" Tires (5 bolt)
   2' Sides Enclosed with Expanded Metal