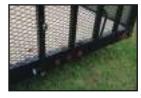

The wider width allows more freedom to carry extra wide mowers and lawn equipment. Secure your cargo with the pipe top and higher sides.

• 60" x 10' Single Axle Landscape • #1,730 Approximate Carrying Capacity • 2" A-Frame Coupler • 15" Tires (5 bolt) • 2' Sides Enclosed with Expanded Metal

Everything a landscaper needs in a trailer...comes complete with tool holders, lockable landscape boxes and expanded metal sides for the ultimate in cargo control.

- 83" width and in lengths of 10', 12', and 14'
- Approximate Carrying Capacity ranges from 1,175# 1,575#
   depending on length 2" A-Frame Coupler 15" Tires (5 bolt)
   2' Sides Enclosed with Expanded Metal