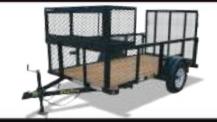

### 705R

106R

- 77" wide and in lengths of 10' and 12' Approximate Carrying Capacity ranges from 1,700# 1,850# depending on length
   2" A-Frame Coupler 15" Tires (5 bolt)
  - 29-3/8" Sides with 24" V-Crimped Steel Panels

The wider width allows more freedom to carry extra wide mowers and lawn equipment. Secure your cargo with the pipe top and higher sides.

• 60" x 10' Single Axle Landscape • #1,730 Approximate Carrying Capacity • 2" A-Frame Coupler • 15" Tires (5 bolt) • 2' Sides Enclosed with Expanded Metal