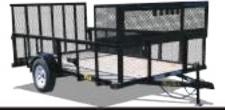

# 195V

• 50" x 8' Single Axle Vanguard • 1,300# Approximate Carrying Capacity • 2" A-Frame Coupler • 13" Tires (5 bolt) • 27-3/4" Sides with 24" V-Crimped Steel Panels

Perfect home and garden trailer...works great for lawn mower and ATV. The higher sides allow for more versatile loads and maximum cargo control.