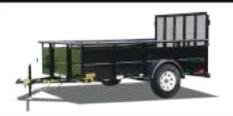

# 305V

- 30SV comes in 60" width and in lengths of 8', 10' and 12' Approximate
  Carrying Capacity ranges from 1,700# 2,100# depending on length
   2" A-Frame Coupler 15" Tires (5 bolt)
  - 29-3/8" Tall Sides with 24" V-Crimped Steel Panels

The pipe top rail and higher sides provide versatility to haul just about anything you need and protect your cargo. Great for heavy lawn and garden use, as well as light duty landscaping.