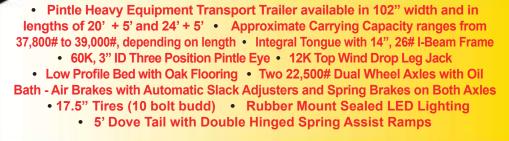

## BIGTEX, HEAVY EQUIPMENT

**Spring Assist Ramps** 

24.EN

Pintle Equipment Transport Trailer available in 102" width and in lengths of 20' + 5' and 24' + 5' • Approximate Carrying Capacity ranges from 22,800# to 24,000#, depending on length • Integral Tongue with 12", 19# I-Beam Frame 60K, 3" ID Three Position Pintle Eye
12K Top Wind Drop Leg Jack Low Profile Bed with Oak Flooring • Two 12,000# Heavy Duty Dual Wheel Axles

- Oil Bath Electric Brakes with Complete Break-A-Way System • 16" Tires, LR-G (8 bolt) • Rubber Mount Sealed LED Lighting 5' Dove Tail with Double Hinged Spring Assist Ramps

24AD

- Pintle Equipment Transport Trailer available in 102" width and in lengths of 20' + 5' and 24' + 5' • Approximate Carrying Capacity ranges from 22,800# to 24,000#, depending on length • Integral Tongue with 12", 19# I-Beam Frame • 60K, 3" ID 3 Position Pintle Eye • 12K Top Wind Drop Leg Jack
- Low Profile Bed with Oak Flooring Two 12,000# Heavy Duty Dual Wheel Axles - Oil Bath Air Brakes with Automatic Slack Adjusters, Spring Brakes and ABS
  - 16" Tires, LR-G (8 bolt) Rubber Mount Sealed LED Lighting
    - 5' Dove Tail with Double Hinged Spring Assist Ramps