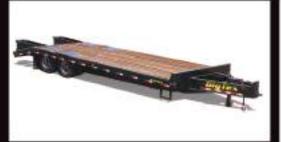

4XPH

 Pintle Heavy Equipment Transport Trailer available in 102" width and in lengths of 24' and 28' • Approximate Carrying Capacity ranges from 47,100# to 47,600#, depending on length • Integral Tongue with 14", 26# I-Beam Frame • 60K, 3" ID 3 Position Pintle Eye • 12K Top Wind Drop Leg Jack Low Profile Bed with Oak Flooring
Three 22,500# Dual Wheel Axles with Heavy Duty Oil Bath - Air Brakes with Automatic Slack Adjusters and Spring Brakes on Three Axles • 17.5" Tires (10 bolt budd) • Rubber Mount Sealed LED Lighting • 5' Dove Tail with Double Hinged Spring Assist Ramps