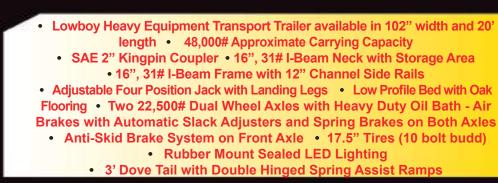

4XPH

 Pintle Heavy Equipment Transport Trailer available in 102" width and in lengths of 24' and 28' • Approximate Carrying Capacity ranges from 47,100# to 47,600#, depending on length • Integral Tongue with 14", 26# I-Beam Frame • 60K, 3" ID 3 Position Pintle Eye • 12K Top Wind Drop Leg Jack Low Profile Bed with Oak Flooring
Three 22,500# Dual Wheel Axles with Heavy Duty Oil Bath - Air Brakes with Automatic Slack Adjusters and Spring Brakes on Three Axles • 17.5" Tires (10 bolt budd) • Rubber Mount Sealed LED Lighting • 5' Dove Tail with Double Hinged Spring Assist Ramps