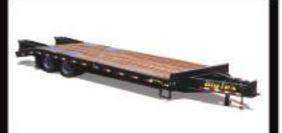

## BIGTEX, HEAVY EQUIPMENT

**Spring Assist Ramps** 

24.EN

Pintle Equipment Transport Trailer available in 102" width and in lengths of 20' + 5' and 24' + 5' • Approximate Carrying Capacity ranges from 22,800# to 24,000#, depending on length • Integral Tongue with 12", 19# I-Beam Frame 60K, 3" ID Three Position Pintle Eye
12K Top Wind Drop Leg Jack Low Profile Bed with Oak Flooring • Two 12,000# Heavy Duty Dual Wheel Axles

- Oil Bath Electric Brakes with Complete Break-A-Way System • 16" Tires, LR-G (8 bolt) • Rubber Mount Sealed LED Lighting 5' Dove Tail with Double Hinged Spring Assist Ramps

24AD

- Pintle Equipment Transport Trailer available in 102" width and in lengths of 20' + 5' and 24' + 5' • Approximate Carrying Capacity ranges from 22,800# to 24,000#, depending on length • Integral Tongue with 12", 19# I-Beam Frame • 60K, 3" ID 3 Position Pintle Eye • 12K Top Wind Drop Leg Jack
- Low Profile Bed with Oak Flooring Two 12,000# Heavy Duty Dual Wheel Axles - Oil Bath Air Brakes with Automatic Slack Adjusters, Spring Brakes and ABS
  - 16" Tires, LR-G (8 bolt) Rubber Mount Sealed LED Lighting
    - 5' Dove Tail with Double Hinged Spring Assist Ramps