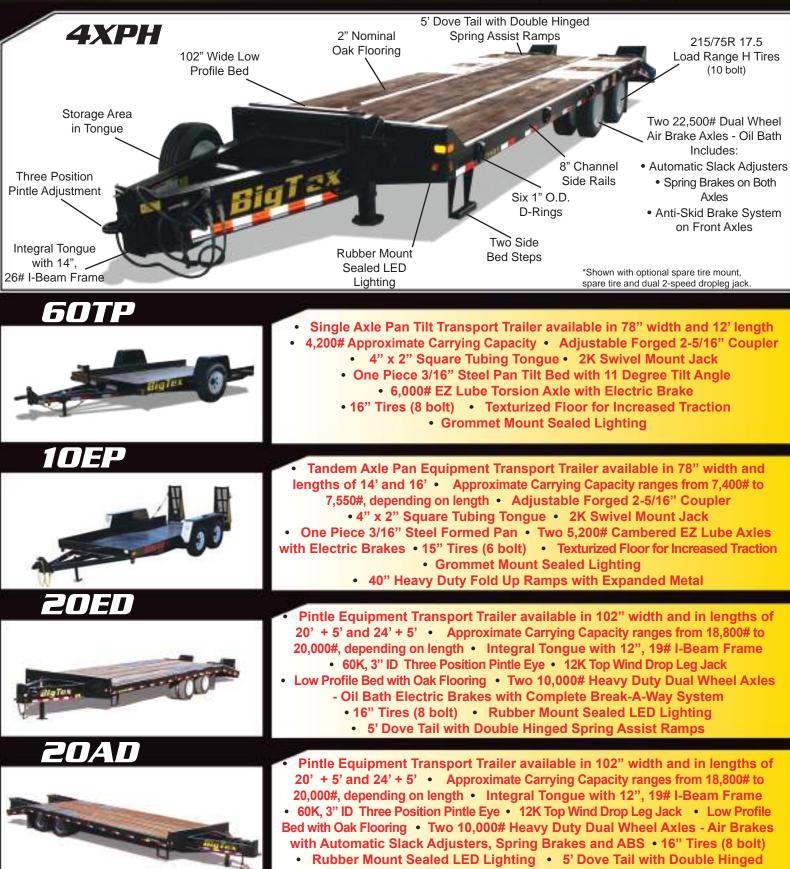

## BIGTEX, HEAVY EQUIPMENT

**Spring Assist Ramps** 

24.EN

Pintle Equipment Transport Trailer available in 102" width and in lengths of 20' + 5' and 24' + 5' • Approximate Carrying Capacity ranges from 22,800# to 24,000#, depending on length • Integral Tongue with 12", 19# I-Beam Frame 60K, 3" ID Three Position Pintle Eye
12K Top Wind Drop Leg Jack Low Profile Bed with Oak Flooring • Two 12,000# Heavy Duty Dual Wheel Axles

- Oil Bath Electric Brakes with Complete Break-A-Way System • 16" Tires, LR-G (8 bolt) • Rubber Mount Sealed LED Lighting 5' Dove Tail with Double Hinged Spring Assist Ramps

24AD

- Pintle Equipment Transport Trailer available in 102" width and in lengths of 20' + 5' and 24' + 5' • Approximate Carrying Capacity ranges from 22,800# to 24,000#, depending on length • Integral Tongue with 12", 19# I-Beam Frame • 60K, 3" ID 3 Position Pintle Eye • 12K Top Wind Drop Leg Jack
- Low Profile Bed with Oak Flooring Two 12,000# Heavy Duty Dual Wheel Axles - Oil Bath Air Brakes with Automatic Slack Adjusters, Spring Brakes and ABS
  - 16" Tires, LR-G (8 bolt) Rubber Mount Sealed LED Lighting
    - 5' Dove Tail with Double Hinged Spring Assist Ramps