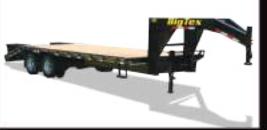

**3XGN** 

- Heavy Duty Tandem Dual Axle Gooseneck Trailer comes in 102" width and in lengths ranging from 20'+5' to 35'+5', 36' and 40'
  Approximate Carrying Capacity ranges from 17,460# to 19,410#, depending on length of trailer 2-5/16" Ball Square Crank Type Coupler
  16" Tires (8 bolt) 12" I-Beam Neck 12" I-Beam Frame
  44K Adjustable Suspension 8" Channel Side Rail w/Rub Rail, Stake Pockets and Chain Spools Two Heavy Duty 10,000# Dual Wheel Axles w/Electric Brakes (Oil Bath) 5' Dovetail w/Double Hinged Spring Assist Fold Over Ramps
- Super Duty Tandem Dual Axle Gooseneck Trailer comes in 102" width and in lengths ranging from 20'+5' to 30'+5' Approximate Carrying Capacity ranges from 21,370# to 23,770#, depending on length of trailer
   30,000#, 2-5/16" Ball Adjustable Crank Type Coupler 17-1/2" Tires
   12" I-Beam Neck 12 x 22# Frame up to 30' and 14 x 22# on 30' plus
   44K Adjustable Suspension 8" Channel Side Rail w/Rub Rail, Stake Pockets and Chain Spools Two Heavy Duty 15,000# Dual Wheel Axles w/Electric Brakes (Oil Bath) 5' Dovetail w/Double Hinged Spring Assist Fold Over Ramps