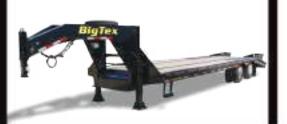

## 22GN

25GN

- Tandem Dual Axle Gooseneck Trailer comes in 102" width and in lengths ranging from 20'+5' to 35'+5', 36' and 40'
- Approximate Carrying Capacity ranges from 14,400# to 16,820#, depending on length of trailer ■ 2-5/16" Ball Adjustable Square Crank Type Coupler ■ 16" Tires (8 bolt) ■ 12" I-Beam Neck ■ 12" I-Beam Frame
- 6" Channel Side Rail w/Rub Rail, Stake Pockets and Chain Spools
  - Two General Duty 10,000# Dual Wheel Axles w/Electric Brakes (Oil Bath)
    - 5' Dovetail w/Double Hinged Spring Assist Fold Over Ramps

**3XGN** 

- Heavy Duty Tandem Dual Axle Gooseneck Trailer comes in 102" width and in lengths ranging from 20'+5' to 35'+5', 36' and 40'
  Approximate Carrying Capacity ranges from 17,460# to 19,410#, depending on length of trailer 2-5/16" Ball Square Crank Type Coupler
  16" Tires (8 bolt) 12" I-Beam Neck 12" I-Beam Frame
  44K Adjustable Suspension 8" Channel Side Rail w/Rub Rail, Stake Pockets and Chain Spools Two Heavy Duty 10,000# Dual Wheel Axles w/Electric Brakes (Oil Bath) 5' Dovetail w/Double Hinged Spring Assist Fold Over Ramps
- Super Duty Tandem Dual Axle Gooseneck Trailer comes in 102" width and in lengths ranging from 20'+5' to 30'+5' Approximate Carrying Capacity ranges from 21,370# to 23,770#, depending on length of trailer
   30,000#, 2-5/16" Ball Adjustable Crank Type Coupler 17-1/2" Tires
   12" I-Beam Neck 12 x 22# Frame up to 30' and 14 x 22# on 30' plus
   44K Adjustable Suspension 8" Channel Side Rail w/Rub Rail, Stake Pockets and Chain Spools Two Heavy Duty 15,000# Dual Wheel Axles w/Electric Brakes (Oil Bath) 5' Dovetail w/Double Hinged Spring Assist Fold Over Ramps