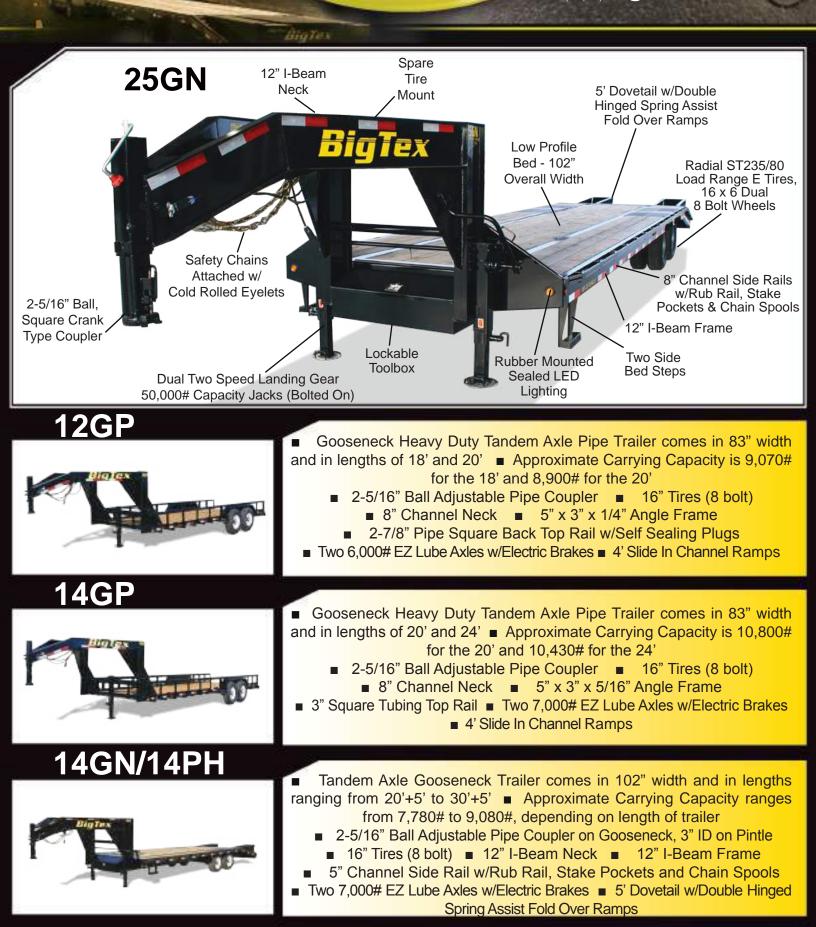

## 22GN

25GN

- Tandem Dual Axle Gooseneck Trailer comes in 102" width and in lengths ranging from 20'+5' to 35'+5', 36' and 40'
- Approximate Carrying Capacity ranges from 14,400# to 16,820#, depending on length of trailer ■ 2-5/16" Ball Adjustable Square Crank Type Coupler ■ 16" Tires (8 bolt) ■ 12" I-Beam Neck ■ 12" I-Beam Frame
- 6" Channel Side Rail w/Rub Rail, Stake Pockets and Chain Spools
  - Two General Duty 10,000# Dual Wheel Axles w/Electric Brakes (Oil Bath)
    - 5' Dovetail w/Double Hinged Spring Assist Fold Over Ramps