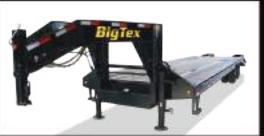

## 20GN/20PH

## **21GN**

- Tandem Axle Gooseneck Trailer comes in 102" width and 20' + 5' length
   14,870# Approximate Carrying Capacity
   2.5/16" Pall Adjustable Direc Caused on Carrying Capacity
  - 2-5/16" Ball Adjustable Pipe Coupler on Gooseneck, 3" ID on Pintle 40" Times (0 hold)
    - 16" Tires (8 bolt) 12" I-Beam Neck 12" I-Beam Frame
      - 5" Channel Side Rail w/Rub Rail and Stake Pockets
      - Two 10,000# Dual Wheel Axles w/Electric Brakes
        - 5' Dovetail w/Double Hinged Fold Over Ramps