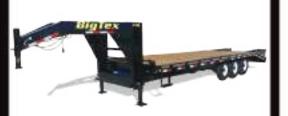

**3XGN** 

- Heavy Duty Tandem Dual Axle Gooseneck Trailer comes in 102" width and in lengths ranging from 20'+5' to 35'+5', 36' and 40'
  Approximate Carrying Capacity ranges from 17,460# to 19,410#, depending on length of trailer 2-5/16" Ball Square Crank Type Coupler
  16" Tires (8 bolt) 12" I-Beam Neck 12" I-Beam Frame
  44K Adjustable Suspension 8" Channel Side Rail w/Rub Rail, Stake Pockets and Chain Spools Two Heavy Duty 10,000# Dual Wheel Axles w/Electric Brakes (Oil Bath) 5' Dovetail w/Double Hinged Spring Assist Fold Over Ramps
- Super Duty Tandem Dual Axle Gooseneck Trailer comes in 102" width and in lengths ranging from 20'+5' to 30'+5' Approximate Carrying Capacity ranges from 21,370# to 23,770#, depending on length of trailer
   30,000#, 2-5/16" Ball Adjustable Crank Type Coupler 17-1/2" Tires
   12" I-Beam Neck 12 x 22# Frame up to 30' and 14 x 22# on 30' plus
   44K Adjustable Suspension 8" Channel Side Rail w/Rub Rail, Stake Pockets and Chain Spools Two Heavy Duty 15,000# Dual Wheel Axles w/Electric Brakes (Oil Bath) 5' Dovetail w/Double Hinged Spring Assist Fold Over Ramps